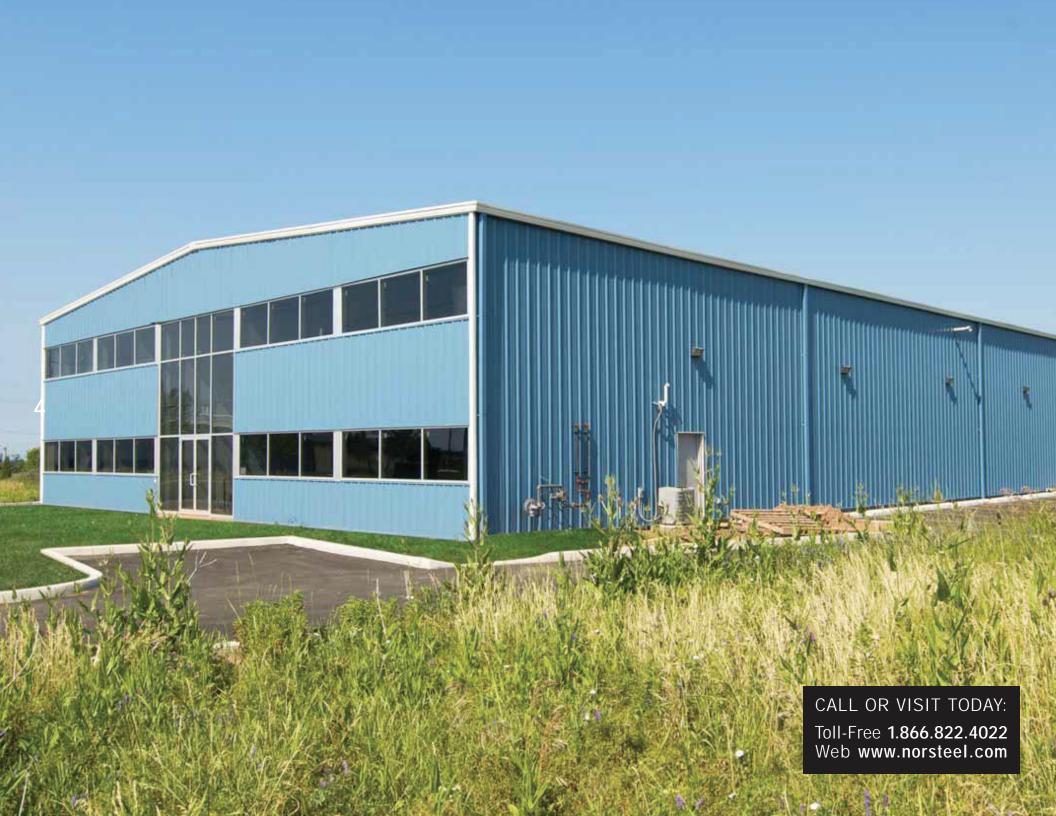

# OUR FRAMING OPTIONS GIVE SHAPE TO YOUR PLANS.

No matter what your design or usage requirements are, we have the ideal structural framing solution for you.

It's simple. Tell us exactly what your finished structure looks like and what needs it satisfies. Then, we design it together. It all begins by choosing the right frame.

#### RIGID FRAME

Key features and benefits:

- ☐ Ideal for riding arenas, recreational facilities, airplane and helicopter hangars, skating rinks, hockey arenas, rec centres and large commercial applications
- ☐ Spans from 30 feet to over 250 feet, eave height and width virtually limitless
- ☐ Truss-less design allows for 100% usable interior space
- $\hfill\Box$  Quick and easy to assemble
- ☐ May be utilized in tandem with other systems and building designs