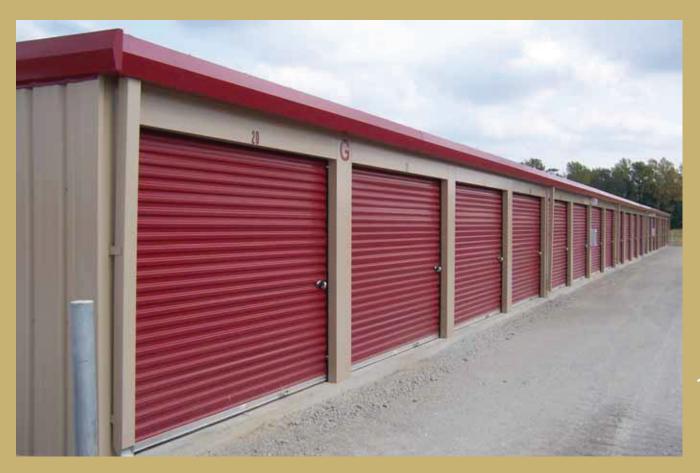

# MINI STORAGE MAXIMUM BENEFITS.

Norsteel Buildings offers mini storage systems that are designed, engineered and manufactured to meet your customized needs.

- ☐ Corrosion-resistant, zinc-coated structural steel made for long-life, durability and virtually maintenance free
- ☐ Flexible design meets community requirements while increasing usable square footage
- ☐ Variety of available colours and matching trim and door packages
- ☐ Specially designed roll-up doors