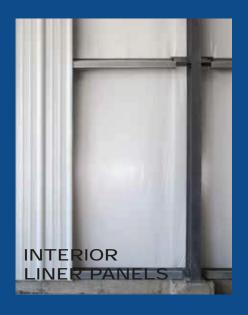

# LINER PANEL WALL SYSTEM

Key features and benefits:

- ☐ Light weight
- ☐ Finished on one side, primed on the other
- $\hfill \square$  Self drilling fasteners
- ☐ Can be sealed and used as a vapour barrier
- ☐ Allows for heavy insulation to enable energy efficiency
- ☐ Quick and easy to install