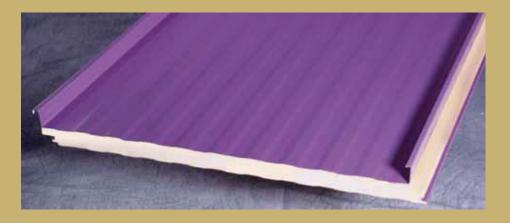

INSULATED
PANEL
OPTIONS
AS UNIQUE
AS YOUR
PROJECT.

#### **TUFF-WALL PANEL**

- Attractive appearance similar to stucco
- ☐ Abrasion and impact resistant
- $\square$  Highly durable
- ☐ Extreme weather resistance

OUR PANEL SYSTEMS
ARE UNIQUE TO ENSURE
THAT YOU CAN FIND
THE BEST MATCH FOR
YOUR PROJECT
REQUIREMENTS.