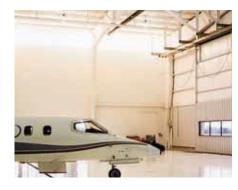

#### RIGID FRAME

Key features and benefits:

- ☐ Ideal for riding arenas, recreational facilities, airplane and helicopter hangars, skating rinks, hockey arenas, rec centres and large commercial applications
- ☐ Spans from 30 feet to over 250 feet, eave height and width virtually limitless
- ☐ Truss-less design allows for 100% usable interior space
- $\hfill\Box$  Quick and easy to assemble
- ☐ May be utilized in tandem with other systems and building designs

#### TRUSS BEAM

Key features and benefits:

- ☐ Ideal for airplane and helicopter hangers, manufacturing, and recreational facilities
- ☐ Designed to maximize interior space and clearance
- ☐ Can accommodate virtually any width, eave height, interior clearance requirements
- $\hfill\Box$  Quick and easy to assemble
- ☐ Web frame allows for incorporation of necessary wiring, lighting, safety systems
- ☐ May be used in tandem with other framing systems and designs