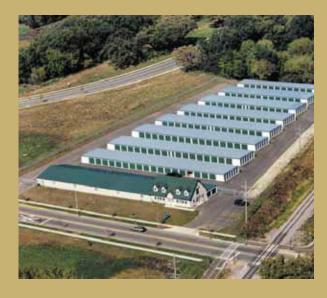

# MINI STORAGE MAXIMUM BENEFITS.

Norsteel Buildings offers mini storage systems that are designed, engineered and manufactured to meet your customized needs.

- ☐ Corrosion-resistant, zinc-coated structural steel made for long-life, durability and virtually maintenance free
- ☐ Flexible design meets community requirements while increasing usable square footage
- ☐ Variety of available colours and matching trim and door packages
- ☐ Specially designed roll-up doors