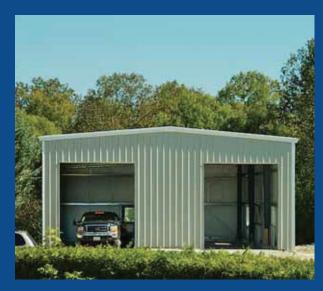

#### **UNIBEAM**

Key features and benefits:

- Ideal for garages, personal storage buildings, residential and small commercial applications
- ☐ Up to 70 feet in width
- ☐ Features straight sidewalls and ceilings
- ☐ Trussless design allows for 100% usable interior space
- ☐ Quick assembly