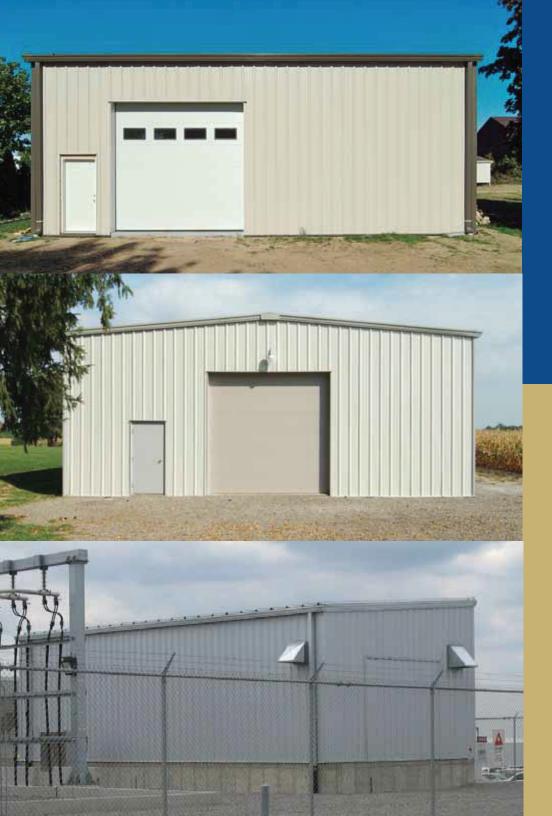

# WE HAVE YOU COVERED.

Norsteel Buildings provide quality steel structures at an affordable price for many different applications. Our customers' needs are assessed on an individualized basis so that we help you to customize a structure that suits all your personal needs:

| ☐ Commercial  | building    | ☐ Stor    | age facility      | ☐ Airp   | lane hangar |
|---------------|-------------|-----------|-------------------|----------|-------------|
| ☐ Warehouse   | Riding      | j arena   | ☐ Office b        | uilding  | ☐ School    |
| ☐ Green build | ing/sustair | nable des | sign $\square$ An | d others | !           |