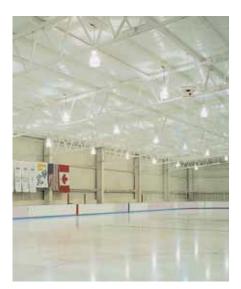

#### RIGID FRAME

Key features and benefits:

- ☐ Ideal for riding arenas, recreational facilities, airplane and helicopter hangars, skating rinks, hockey arenas, rec centres and large commercial applications
- ☐ Spans from 30 feet to over 250 feet, eave height and width virtually limitless
- ☐ Truss-less design allows for 100% usable interior space
- $\hfill\Box$  Quick and easy to assemble
- ☐ May be utilized in tandem with other systems and building designs