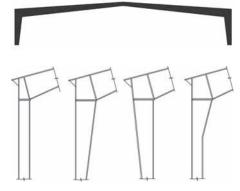

# OUR FRAMING OPTIONS GIVE SHAPE TO YOUR PLANS.

No matter what your design or usage requirements are, we have the ideal structural framing solution for you.

It's simple. Tell us exactly what your finished structure looks like and what needs it satisfies. Then, we design it together. It all begins by choosing the right frame.

#### CONTINUOUS BEAM

Key features and benefits:

- Ideal for manufacturing, warehousing, and other commercial applications
- ☐ Virtually any width or eave height can be accommodated
- ☐ Centre ridge, off-centre ridge, or single slope
- ☐ May be utilized in tandem with other systems and framing methods
- ☐ Interior column spaces can exceed 100 feet
- ☐ Can accommodate virtually any snow/wind/crane load

#### RIGID FRAME

Key features and benefits:

- ☐ Ideal for riding arenas, recreational facilities, airplane and helicopter hangars, skating rinks, hockey arenas, rec centres and large commercial applications
- ☐ Spans from 30 feet to over 250 feet, eave height and width virtually limitless
- ☐ Truss-less design allows for 100% usable interior space
- $\hfill\Box$  Quick and easy to assemble
- ☐ May be utilized in tandem with other systems and building designs

#### TRUSS BEAM

Key features and benefits:

- ☐ Ideal for airplane and helicopter hangers, manufacturing, and recreational facilities
- ☐ Designed to maximize interior space and clearance
- ☐ Can accommodate virtually any width, eave height, interior clearance requirements
- $\hfill\Box$  Quick and easy to assemble
- ☐ Web frame allows for incorporation of necessary wiring, lighting, safety systems
- ☐ May be used in tandem with other framing systems and designs

#### **CONTINUOUS TRUSS**

Key features and benefits:

- ☐ Ideal for large commercial applications
- ☐ Virtually unlimited height, width, Interior space/clearance
- ☐ Open web rafters
- ☐ Centre ridge, off-centre ridge, or single slope
- ☐ Web frame allows for incorporation of necessary wiring, lighting, safety systems
- Certain features allow for a reduction in foundation costs
- ☐ May be used in tandem with other framing systems
- Interior column spaces well over50 feet

#### **UNIBEAM**

Key features and benefits:

- Ideal for garages, personal storage buildings, residential and small commercial applications
- ☐ Up to 70 feet in width
- ☐ Features straight sidewalls and ceilings
- ☐ Trussless design allows for 100% usable interior space
- ☐ Quick assembly

#### **DECK FRAME**

Key features and benefits:

- ☐ Ideal for retail space, commercial use, and storefront property
- ☐ Designed to be utilized with membrane roofing systems
- ☐ Aesthetically pleasing
- ☐ Features straight sidewalls and a flat roof
- ☐ Unlimited lengths and widths