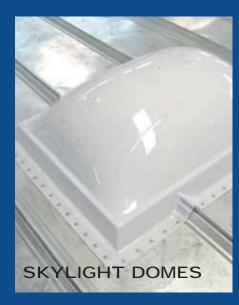

# THE ACCESSORIES AND CUSTOMIZED FINISHES THAT YOU SELECT WILL PUT A UNIQUE STAMP ON YOUR PROJECT.

With Norsteel Buildings, you can choose from the following versatile options.

- ☐ Skylights
- ☐ Facades
- ☐ Windows, doors, and louvers
- ☐ Fade, flake, weather resistant warranties
- ☐ Standard or Premium Building Colour Options. All of our finishes are fade, flake, and weather resistant. Alternatively, if you wish to explore a unique colour option, we'll work with you on it.