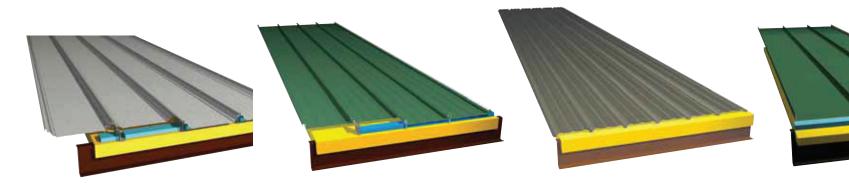

# SEVERAL WALL SYSTEMS ARE AVAILABLE TO YOU.

All our wall systems are compatible with whatever framing system you have chosen. Some wall panels come already insulated and all come in an array of colour choices. There are no limitations. Again, it all depends on you and your particular needs.

# PANEL RIB WALL SYSTEM Key features and benefits: Weathertight seal Available in lengths over 40 feet Meets strict building codes and standards Quick and easy to install

# LINER PANEL WALL SYSTEM

Key features and benefits:

- ☐ Light weight
- ☐ Finished on one side, primed on the other
- $\hfill \square$  Self drilling fasteners
- ☐ Can be sealed and used as a vapour barrier
- ☐ Allows for heavy insulation to enable energy efficiency
- ☐ Quick and easy to install

#### VEE RIB WALL SYSTEM

Key features and benefits:

- ☐ Attractive embossed finish
- ☐ Semi-concealed colour match fasteners
- ☐ Accommodates up to 6 inches of insulation
- ☐ Allows for several insulation options
- ☐ Available in lengths of over 40 feet to provide continuous panel from eaves to foundation