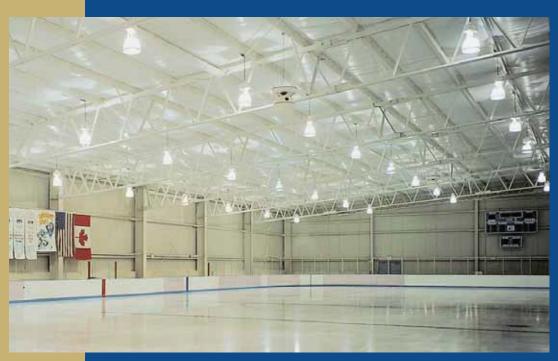

#### RIGID FRAME

Key features and benefits:

- ☐ Ideal for riding arenas, recreational facilities, airplane and helicopter hangars, skating rinks, hockey arenas, rec centres and large commercial applications
- ☐ Spans from 30 feet to over 250 feet, eave height and width virtually limitless
- ☐ Truss-less design allows for 100% usable interior space
- $\hfill\Box$  Quick and easy to assemble
- ☐ May be utilized in tandem with other systems and building designs