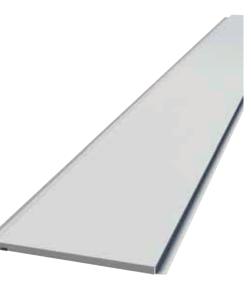

#### VEE RIB WALL SYSTEM

Key features and benefits:

- ☐ Attractive embossed finish
- ☐ Semi-concealed colour match fasteners
- ☐ Accommodates up to 6 inches of insulation
- ☐ Allows for several insulation options
- ☐ Available in lengths of over 40 feet to provide continuous panel from eaves to foundation